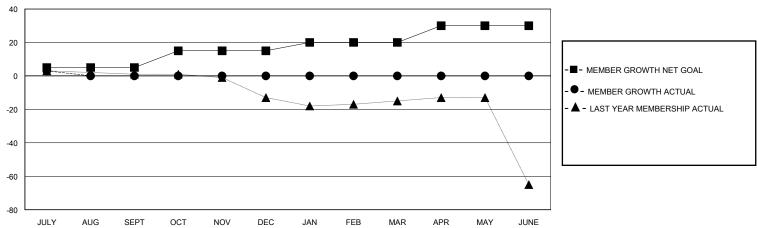

## GOALS AND ACTUAL MEMBERS CUMULATIVE

| DROPPED CLUBS: 0         |   | 4 CLUBS OF 27 ADDED 1 OR MORE<br>NEW MEMBERS | GENDER DISTRIBUTION  MALE 248 (57.41%) |              |    |
|--------------------------|---|----------------------------------------------|----------------------------------------|--------------|----|
| DROPPED MEMBERS          |   |                                              | FEMALE                                 | 184 (42.59%) |    |
| DECEASED                 | 0 | CLICK HERE FOR CUMULATIVE                    | TOTAL FAMILY UNIT MEMBERS              |              | 41 |
| CLUB CANCELLED 0 OTHER 2 |   | MEMBERSHIP DATA                              | FAMILY MEMBERS PAYING HALF             |              | 21 |
| TOTAL                    | 2 |                                              |                                        |              |    |